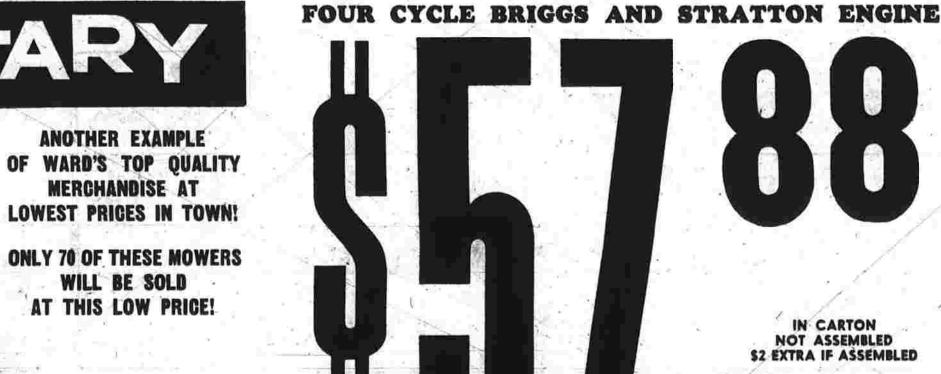

Only Wards BIG purchase gives you the

big cut ... the big power at this price!

Ease your budget . . . then step behind real mow

ing muscle that's styled to become the envy of

the neighborhood. Easy-rolling semi-programatic

tires with self-cleaning treads. No more lawn

scalping, thanks to the staggered wheel design.

Snap-off handle puts a fast end to mower storing

problems. See all the features ... at Wards,

O RECOIL STARTER

22 in. ROTARY

marble deposit is at Tate.

ANOTHER EXAMPLE

MERCHANDISE AT

WILL BE SOLD

AT THIS LOW PRICE

Briggs and Stratton Engine

21/2 H.P. Motor

LOWEST PRICE EVER

NOT ASSEMBLED \$2 EXTRA IF ASSEMBLED

DOWN

OPEN YOUR WARD ACCOUNT TODAY

• 21/2 H.P. Motor

Briggs & Stratton Engine

 Staggered Wheels • Front Discharge

• 4 Cycle Engine

 Recoil Starter Three Cutting Heights

• FREE Leaf Mulcher

ANYWHERE - - THEN COMPARE WARDS PRICES and QUALITY

| SCATTER RUGS Values to 4.95, Tufted, skid re- sistant. Limited quantities. Now 1.88 and 2.88 | SOFA BED SET  Reg. 174.95; Set includes sofa bed, chair, 147.88  coffee table. All in maple finish. Now 147.88 | CHILDREN'S<br>Reg. 98c,<br>Children's sizes      |  |
|----------------------------------------------------------------------------------------------|----------------------------------------------------------------------------------------------------------------|--------------------------------------------------|--|
| SCATTER RUGS Reg. 3.49. Gaylord hand hooked, 24 x 36" size.  Now 2.97                        | WING CHAIRS Reg. 49,95, Maple, also several platform rockers. Now 39.88                                        | DIAPERS<br>Reg. 2.98 doz. (<br>low price. Sizes  |  |
| DINETTE SETS  Reg. 129,95. Two only walnut tables, wrought iron legs, 7 piece.  Now 99.00    | DRUM TABLE Reg. 64.95. One only mahogany drum table 38.88 at the lowest price possible.                        | RECEIVING<br>Reg. 49c. Whit<br>assorted colors   |  |
| TABLE LAMP  Reg. 29.95. One only gold finish, porcelain base, 6.88 three way lamp.  Now 6.88 | LIVING ROOM SUITE  Reg. 229.95, Two piece pastel green, Now 188.00  nylon cover.                               | TRAINING<br>Reg. 29c.<br>White, Sizes 2,         |  |
| LAMP TABLE Reg. 14.95. One only, Blond oak finish. Now 8.88                                  | LIVING ROOM SUITE  Reg. 229,95, Textured nylon frieze cover. 188.00 One only, tan.                             | LADIES' BL<br>Reg. 98c, Whit<br>All sizes.       |  |
| COCKTAIL TABLE Reg. 19.95. Two only. Blond oak finish. Now 11.88                             | BEACH UMBRELLAS  Entire stock. Save one third now.  Now 3 Off                                                  | LADIES' PU<br>Reg. 2.98, Enti<br>reduced for thi |  |
| BRASS TABLE LAMP  Reg. 19.95. Three way table lamp.  Brass finish, porcelain base. Now 11.88 | LADIES' SWIMSUITS  Reg. 8,98 values. Broken sizes and colors. Only 22 left at this price.  Now 5.00            | LADIES' NY<br>Reg. 98c. Seve<br>mesh or sheers   |  |