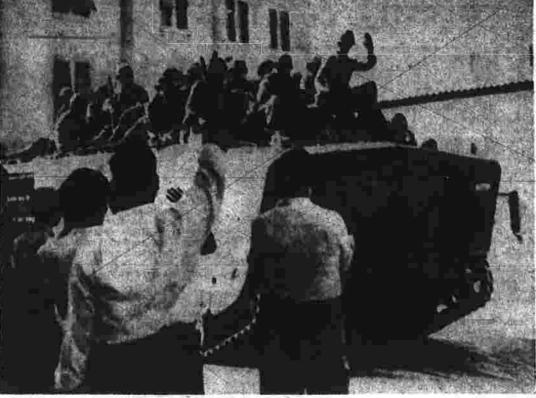

-V-for-Victory sign flashed by Lebanese in foreground draws the attention of U.S. Marines riding amphibious vehicle in Beirut street. The Marines landed on beaches south of the city and moved northward to the Lebanese capital. (AP Photofax via radio from London).