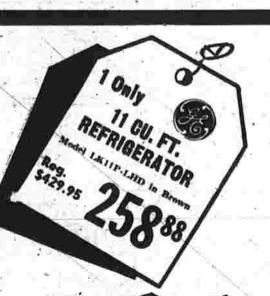

DRY CLEANING Pick Up and Delivery Fisher DRY CLEANSERS, Inc. 325 Broad St.—Dial MD 9-7111

155 CENTER ST.—PHONE MI 3-2708

MANCHESTER DAYS BARGAIN BOMBSHELLS RANGES

Model J402N in Yellow.
Regularly \$199.97
\$429.95. Model J503 Regularly \$106.50. OVEN RANGES

Model J402N in Blue. Regularly \$199.97 \$106.50. RANGES \$154.77 Regularly \$309.95.

MANCHESTER BAYS BARGAIN BOMBSHELLS DRYERS Surface Ranges Model J551N in Blue.
Regularly \$63.63 DRYERS Model DA520P in Yellow.
Regularly \$128.88 Regularly \$128.88 \$259.95.