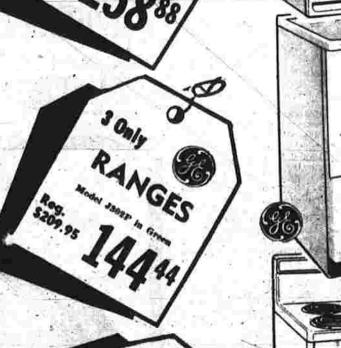

DRY CLEANING Pick Up and Delivery Fisher DRY CLEANSERS, Inc. 325 Broad St.—Dial MD 9-7111

155 CENTER ST.—PHONE MI 3-2708

MANCHESTER DAYS BARGAIN BOMBSHELLS RANGES

Model J402N in Yellow.
Regularly \$199.97
\$429.95. Model J503 Regularly \$106.50. OVEN RANGES

Model J402N in Blue. Regularly \$199.97 \$106.50. RANGES \$154.77 Regularly \$309.95.

MANCHESTER BAYS BARGAIN BOMBSHELLS DRYERS Surface Ranges Model J551N in Blue.
Regularly \$63.63 DRYERS Model DA520P in Yellow.
Regularly \$128.88 Regularly \$128.88 \$259.95.