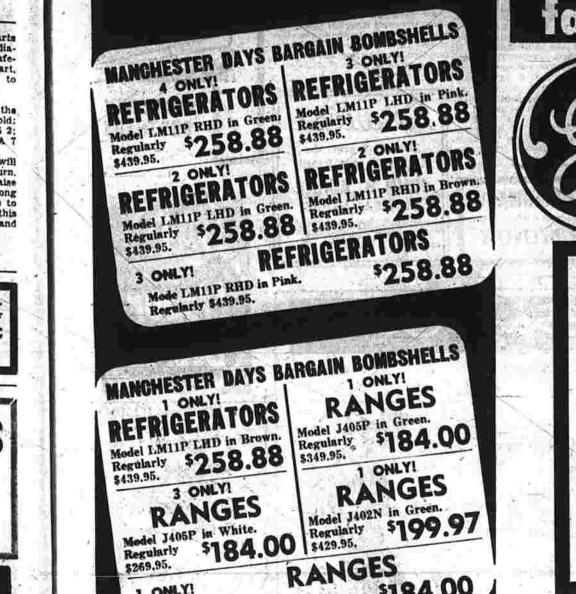

DRY CLEANING Pick Up and Delivery Fisher DRY CLEANSERS, Inc. 325 Broad St.—Dial MD 9-7111

155 CENTER ST.—PHONE MI 3-2708

MANCHESTER DAYS BARGAIN BOMBSHELLS RANGES

Model J402N in Yellow.
Regularly \$199.97
\$429.95. Model J503 Regularly \$106.50. OVEN RANGES

Model J402N in Blue. Regularly \$199.97 \$106.50. RANGES \$154.77 Regularly \$309.95.

MANCHESTER BAYS BARGAIN BOMBSHELLS DRYERS Surface Ranges Model J551N in Blue.
Regularly \$63.63 DRYERS Model DA520P in Yellow.
Regularly \$128.88 Regularly \$128.88 \$259.95.